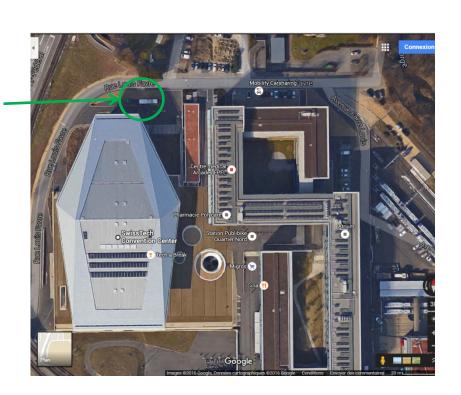

## DAY OFF - SWISS DAY

Sunday, 10th July 2016

| 07:30 | Departure, Meeting at swissTech, EPFL, Route Louis-Favre 2 | see plan below     |
|-------|------------------------------------------------------------|--------------------|
| 09:15 | Moléson, Swiss mountain and Bobsleigh                      | www.moleson.ch     |
| 12:30 | Lunch at Gruyère                                           |                    |
| 14:30 | Visit the village of Gruyère                               |                    |
| 16:30 | Maison Cailler, the Swiss chocolate-maker                  | www.cailler.ch/en/ |
| 19:45 | Back in Lausanne                                           |                    |