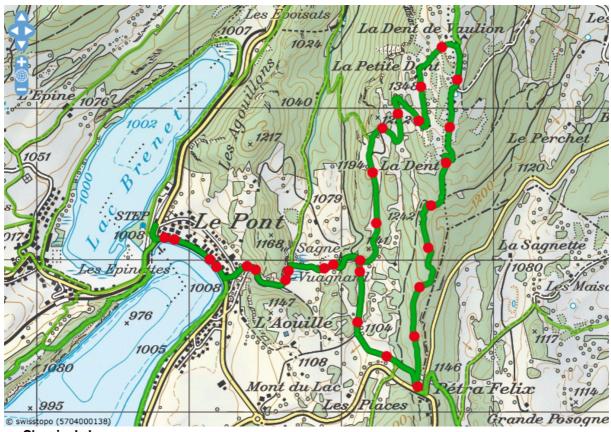

## **Email will be sent on Friday evening**

Starting from the shore of Lake Joux, you will ascend fast towards La Petite Dent, the restaurant and finally the peak of Dent de Vaulion, at 1,483 m. A marvellous vantage point offering a 360° panorama of Joux Valley, neighbouring France, western Switzerland and the Alps.