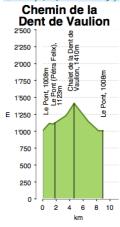

## **Email will be sent on Friday evening**

Starting from the shore of Lake Joux, you will ascend fast towards La Petite Dent, the restaurant and finally the peak of Dent de Vaulion, at 1,483 m. A marvellous vantage point offering a 360° panorama of Joux Valley, neighbouring France, western Switzerland and the Alps.