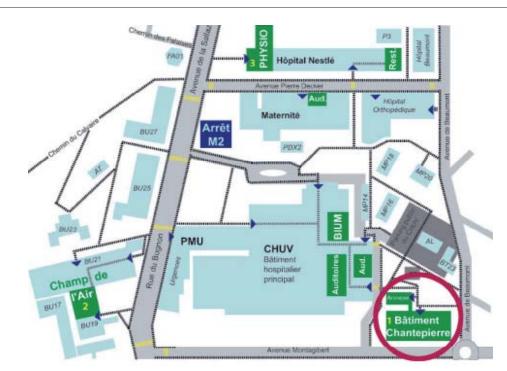

## How to arrive at HECVSanté

### By public transportation

- from the railway station, take the M2 metro to "CHUV" station,
- from Vennes Park and Ride, take the M2 metro to "CHUV" station.

#### The CHUV parking garage

CHUV's parking garage is at Avenue de Beaumont 25. However, it is recommended to use Lausanne's Park and Ride, like those of Vennes and Sallaz.

Chantepierre building Avenue de Beaumont 21 1011 Lausanne